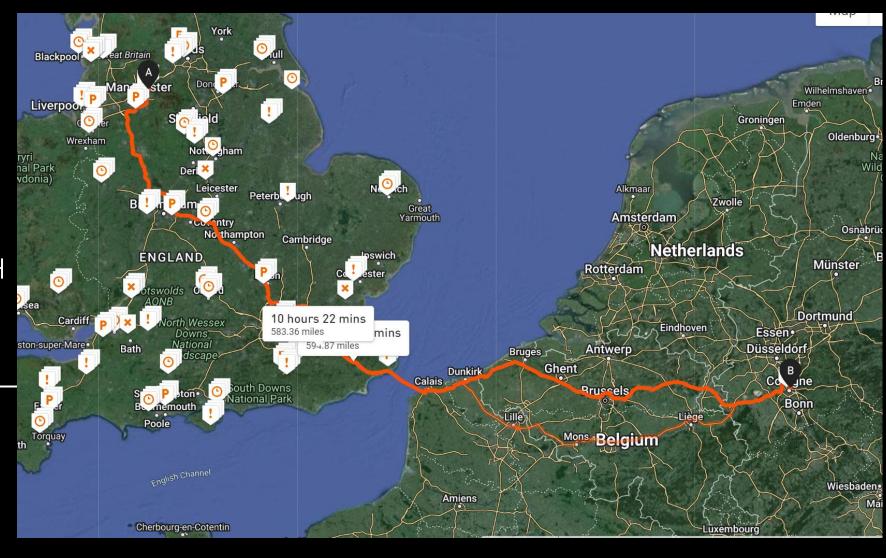

### **GETTING THERE**

Meet at the bus stop

• 10:55pm - Wednesday

# ITINERARY WEDNESDAY 13<sup>TH</sup> MARCH

Meet at THE BUS STOP: 10:55pm

Coach departs: 11:25pm

THURSDAY 14<sup>TH</sup> MARCH: Leisure time and unpack